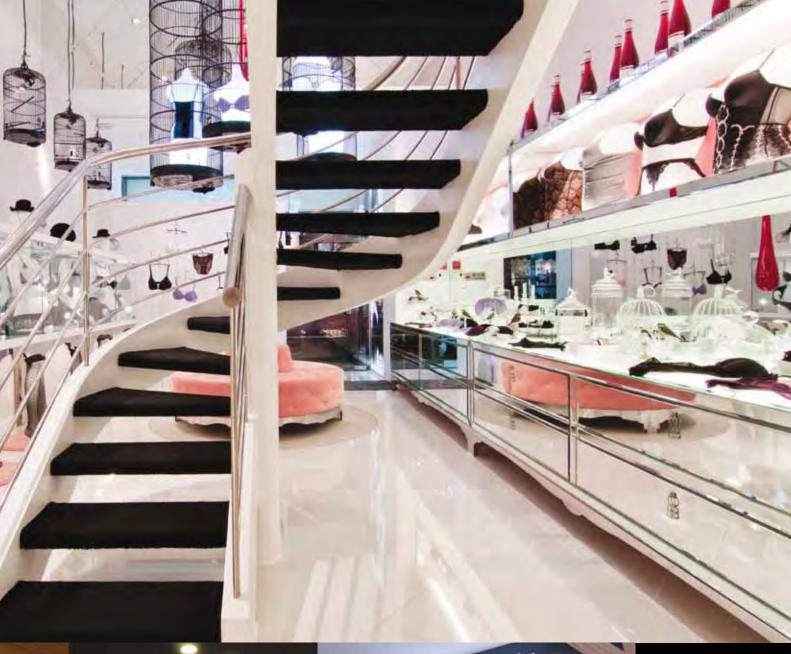

l lighting requirements effectively. The LED lamps have a high colour rendering index, up to Ra92 comparable to halogens – meaning that customers always have a true reflection of the product's colours. Furthermore, as with all **Megaman** LED lamps, the heat generated is very low, a third of the heat emitted by a halogen equivalent and thus facilitates customer shopping comfort as well as avoiding damage to merchandise.

Bringing in a new era of LED lighting solutions, **Megaman's** LED reflector series further offer:

- Negligible UV and IR radiation
- Colour temperature tolerance of only +/-100K
- Long lamp life up to 40,000 hours
- Instant start-up
- Options of Spot to wide flood beam angles
- Colour temperature options of 2800K and 4000K
- Mercury-free



Bubies lingerie boutique











Timberland clothing store





#### AR111 Range

The **Megaman** LED AR111 range is an exceptional halogen replacement lamp which offers the same high quality light intensity and colour rendering of traditional AR111 spotlights, but with no UV or IR light radiation or residual glare, making it the ideal lighting solution for any retail application.

## **20W R9 LED PAR38**

The LED R9 PAR38 lamp has been specifically designed to maximise the visual impact of meat, fresh fruit and vegetables by increasing the red colour rendition of the product. The **Megaman** R9 lamp offers retailers the same high quality light intensity and colour rendering of more traditional White Son and fluorescent alternatives, but in an easier to control, more energy efficient format.

## MR16 Range

The LED