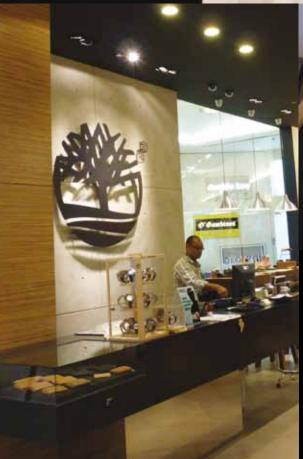

lighting requirements effectively. The LED lamps have a high colour rendering index, up to Ra92 comparable to halogens – meaning that customers always have a true reflection of the product's colours. Furthermore, as with all **Megaman** LED lamps, the heat generated is very low, a third of the heat emitted by a halogen equivalent and thus facilitates customer shopping comfort as well as avoiding damage to merchandise.

Bringing in a new era of LED lighting solutions, **Megaman's** LED reflector series further offer:

- Negligible UV and IR radiation
- Colour temperature tolerance of only +/-100K
- Long lamp life up to 40,000 hours
- Instant start-up
- Options of Spot to wide flood beam angles
- Colour temperature options of 2800K and 4000K
- Mercury-free



Bubies lingerie boutique











Timberland clothing store





#### AR111 Range

The **Megaman** LED AR111 range is an exceptional halogen replacement lamp which offers the same high quality light intensity and colour rendering of traditional AR111 spotlights, but with no UV or IR light radiation or residual glare, making it the ideal lighting solution for any retail application.

## **20W R9 LED PAR38**

The LED R9 PAR38 lamp has been specifically designed to maximise the visual impact of meat, fresh fruit and vegetables by increasing the red colour rendition of the product. The **Megaman** R9 lamp offers retailers the same high quality light intensity and colour rendering of more traditional White Son and fluorescent alternatives, but in an easier to control, more energy efficient format.

## MR16 Range

The LED MR