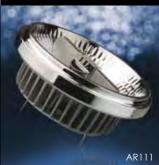

#### AR111 Range

The **Megaman** LED AR111 range is an exceptional halogen replacement lamp which offers the same high quality light intensity and colour rendering of traditional AR111 spotlights, but with no UV or IR light radiation or residual glare, making it the ideal lighting solution for any retail application.