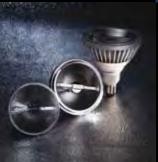

## MR16 Range

The LED MR16 range offers the same high quality light intensity and colour rendering of traditional 35W and 50W MR16 halogen spotlights, but provides a lamp life of up to 30,000 hours. Delivering superb light output up to 1300 cd and offering beam angles of 24° and 36°, the MR16 Reflector range uses an aluminium reflector instead of a multi-lens LED structure to maximise light output and offer better glare control.