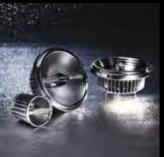

## MR16 Range

The LED MR16 range offers the same high quality light intensity and colour rendering of traditional 35W and 50W MR16 halogen spotlights, but provides a lamp life of up to 30,000 hours. Delivering superb light output up to 1300 cd and offering beam angles of 24° and 36°, the MR16 Reflector range uses an aluminium reflector instead of a multi-lens LED structure to maximise light output and offer better glare control.