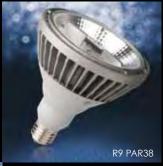

## **20W R9 LED PAR38**

The LED R9 PAR38 lamp has been specifically designed to maximise the visual impact of meat, fresh fruit and vegetables by increasing the red colour rendition of the product. The **Megaman** R9 lamp offers retailers the same high quality light intensity and colour rendering of more traditional White Son and fluorescent alternatives, but in an easier to control, more energy efficient format.