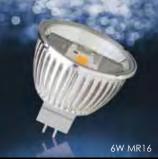

## MR16 Range

The LED MR16 range offers the same high quality light intensity and colour rendering of traditional 35W and 50W MR16 halogen spotlights, but provides a lamp life of up to 30,000 hours. Delivering superb light output up to 1300 cd and offering beam angles of 24° and 36°, the MR16 Reflector range uses an aluminium reflector instead of a multi-lens LED structure to maximise light output and offer better glare control.