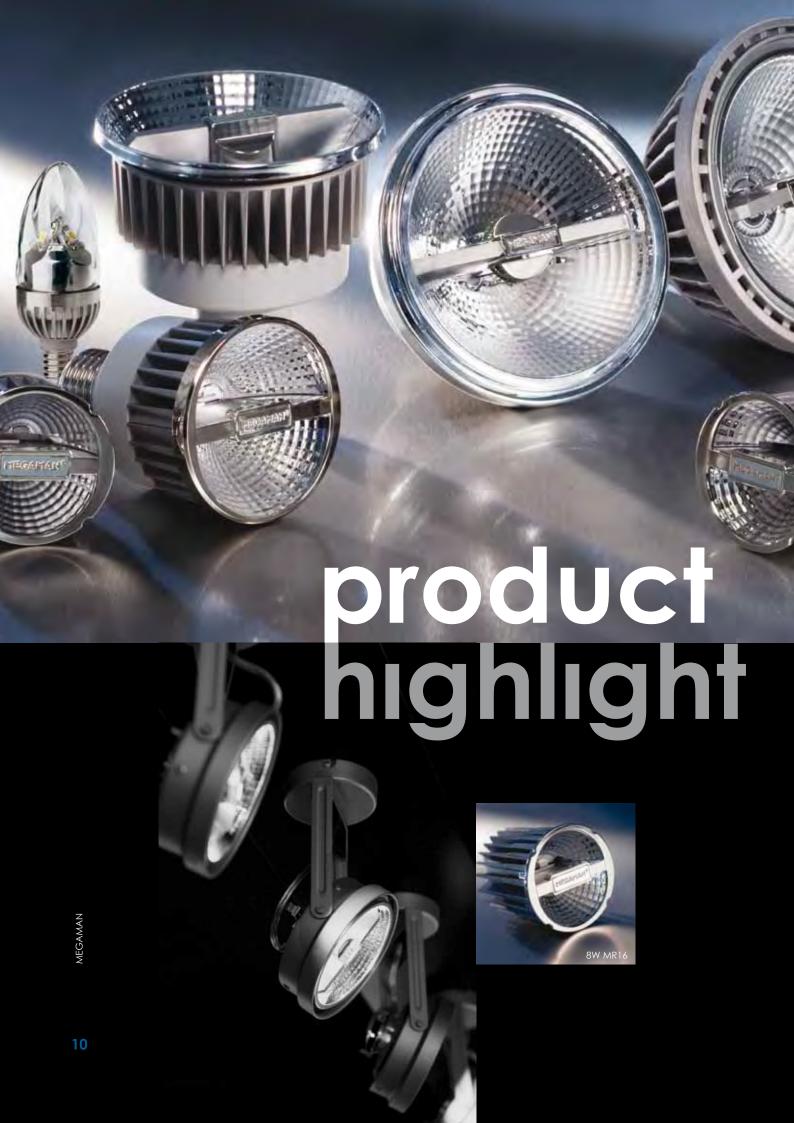

#### AR111 Range

The **Megaman** LED AR111 range is an exceptional halogen replacement lamp which offers the same high quality light intensity and colour rendering of traditional AR111 spotlights, but with no UV or IR light radiation or residual glare, making it the ideal lighting solution for any retail application.

## **20W R9 LED PAR38**

The LED R9 PAR38 lamp has been specifically designed to maximise the visual impact of meat, fresh fruit and vegetables by increasing the red colour rendition of the product. The **Megaman** R9 lamp offers retailers the same high quality light intensity and colour rendering of more traditional White Son and fluorescent alternatives, but in an easier to control, more energy efficient format.

## MR16 Range

The LED MR16 range offers the same high quality light intensity and colour rendering of traditional 35W and 50W MR16 halogen spotlights, but provides a lamp life of up to 30,000 hours. Delivering superb light output up to 1300 cd and offering beam angles of 24° and 36°, the MR16 Reflector range uses an aluminium reflector instead of a multi-lens LED structure to maximise light output and offer better glare control.