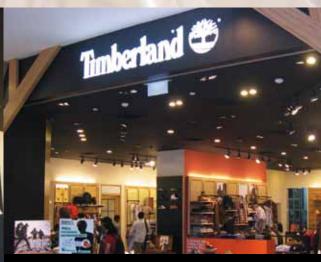

ghting requirements effectively. The LED lamps have a high colour rendering index, up to Ra92 comparable to halogens – meaning that customers always have a true reflection of the product's colours. Furthermore, as with all **Megaman** LED lamps, the heat generated is very low, a third of the heat emitted by a halogen equivalent and thus facilitates customer shopping comfort as well as avoiding damage to merchandise.

Bringing in a new era of LED lighting solutions, **Megaman's** LED reflector series further offer:

- Negligible UV and IR radiation
- Colour temperature tolerance of only +/-100K
- Long lamp life up to 40,000 hours
- Instant start-up
- Options of Spot to wide flood beam angles
- Colour temperature options of 2800K and 4000K
- Mercury-free



Bubies lingerie boutique











Timberland clothing store





#### AR111 Range

The **Megaman** LED AR111 range is an exceptional halogen replacement lamp which offers the same high quality light intensity and colour rendering of traditional AR111 spotlights, but with no UV or IR light radiation or residual glare, making it the ideal lighting solution for any retail application.

## **20W R9 LED PAR38**

The LED R9 PAR38 lamp has been specifically designed to maximise the visual impact of meat, fresh fruit and vegetables by increasing the red colour rendition of the product. The **Megaman** R9 lamp offers retailers the same high quality light intensity and colour rendering of more traditional White Son and fluorescent alternatives, but in an easier to control, more energy efficient format.

## MR16 Range

The LED MR16